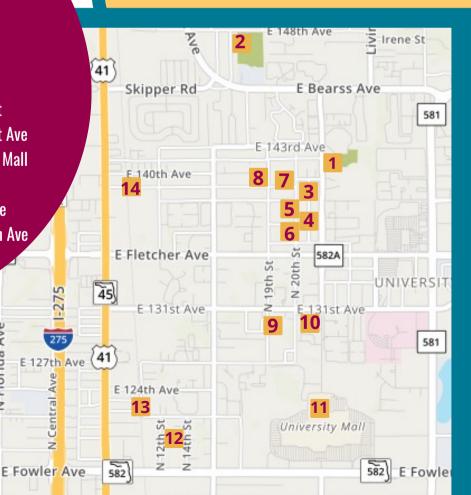

## DREAMBOXES CAN BE FOUND AT THESE LOCATIONS:

UACDC @ 14013 N 22nd St
 Mort Park @ 1815 E 148th Ave
 Corner of 21st St and 140th Ave
 Corner of 21st St and 140th Ave
 21st St between 140th and 136 Ave
 Corner of 138th Ave & 20th St
 Corner of 137th Ave & 20th St
 Corner of 137th Ave & 20th St
 138th Ave between 19th St & 20th St
 Corner of 19th St and 139th Ave
 Golden Glade @ 1905 Golden Glade Ct
 University Baptist Church @ 2121 E 131st Ave
 AMRoc FabLab @ 2149 University Square Mall
 Golden Palms @ 11720 N 14th St
 9th St between 122nd Ave & 123rd Ave
 Iglesia Tampa Para Cristo @ 1110 E 139th Ave